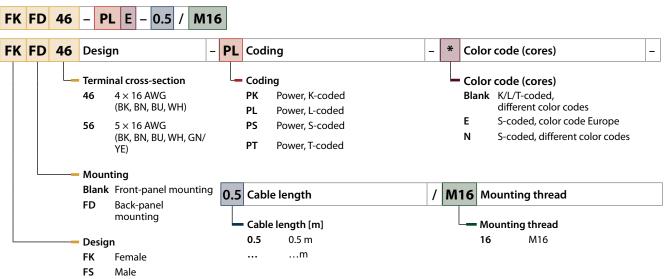

k PG9

13.5 PG13.5

Print contacts

#### 7/8" - Connection and Extension Cables



#### M23 - Connection and Extension Cables





#### Valve Connector







2019|10 4|5

#### Ethernet – M8 and RJ45 – Connection and Extension Cables



#### Ethernet – M12 and RJ45 – Connection and Extension Cables





## BL ident - RFID Connection Cables



#### PROFIBUS-DP - Connection and Extension Cables



#### DeviceNet - Connection and Extension Cables



2019|10 6|7

#### Sensor/Actuator-Box – Homerun Cable



# Sensor/Actuator-Box – Connector





#### Deutsch DT Series – Connection and Extension Cables



# Super-Seal Series – Connection Cables



2019 | 10 8 | 9

### M12 – Power – Connection and Extension Cables





#### M12 - Power - Field-wireable Connectors



## M12 – Power – Receptacles



# TURCK

Over 30 subsidiaries and 60 representatives worldwide!



www.turck.com