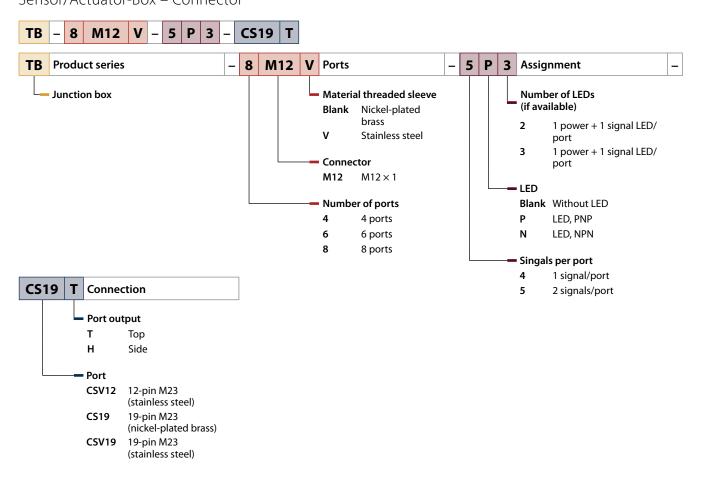

ation Partner

# TURCK



# Connectivity Type Codes

#### M8 - Connection and Extension Cables



#### M8 - Receptacles







#### M12 – Connection and Extension Cables

5

5-pin

8-pin

Special design

**12** 12-pin Special design



2019 | 10 2 | 3

Blank PG9

13.5 PG13.5

Print contacts

#### 7/8" - Connection and Extension Cables



#### M23 - Connection and Extension Cables





#### Valve Connector







2019|10 4|5

#### Ethernet – M8 and RJ45 – Connection and Extension Cables



#### Ethernet – M12 and RJ45 – Connection and Extension Cables





## BL ident - RFID Connection Cables



#### PROFIBUS-DP - Connection and Extension Cables



#### DeviceNet - Connection and Extension Cables



2019|10 6|7

#### Sensor/Actuator-Box – Homerun Cable



# Sensor/Actuator-Box – Connector





#### Deutsch DT Series – Connection and Extension Cables



# Super-Seal Series – Connection Cables



2019 | 10 8 | 9

### M12 – Power – Connection and Extension Cables





#### M12 - Power - Field-wireable Connectors



## M12 – Power – Receptacles



# TURCK

Over 30 subsidiaries and 60 representatives worldwide!



www.turck.com