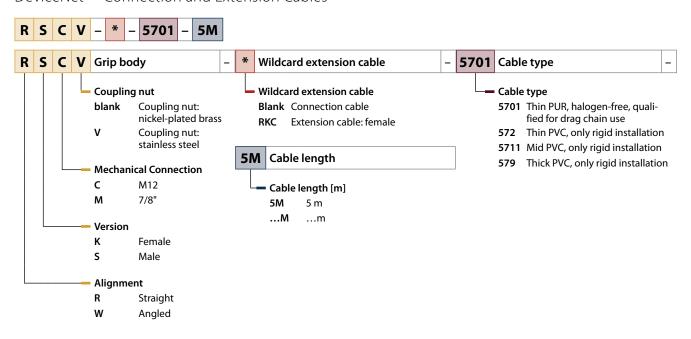

Your Global Automation Partner

# TURCK



# Connectivity Type Codes

#### M8 - Connection and Extension Cables



#### M8 - Receptacles







#### M12 – Connection and Extension Cables

5

5-pin

8-pin

Special design

**12** 12-pin Special design



2019 | 10 2 | 3

Blank PG9

13.5 PG13.5

Print contacts

#### 7/8" - Connection and Extension Cables



#### M23 - Connection and Extension Cables





#### Valve Connector







2019|10 4|5

#### Ethernet – M8 and RJ45 – Connection and Extension Cables



#### Ethernet – M12 and RJ45 – Connection and Extension Cables





## BL ident - RFID Connection Cables



#### PROFIBUS-DP - Connection and Extension Cables



#### DeviceNet - Connection and Extension Cables



2019|10 6|7

#### Sensor/Actuator-Box – Homerun Cable



# Sensor/Actuator-Box – Connector





#### Deutsch DT Series – Connection and Extension Cables



# Super-Seal Series – Connection Cables



2019 | 10 8 | 9

### M12 – Power – Connection and Extension Cables





#### M12 - Power - Field-wireable Connectors



## M12 – Power – Receptacles



# TURCK

Over 30 subsidiaries and 60 representatives worldwide!



www.turck.com