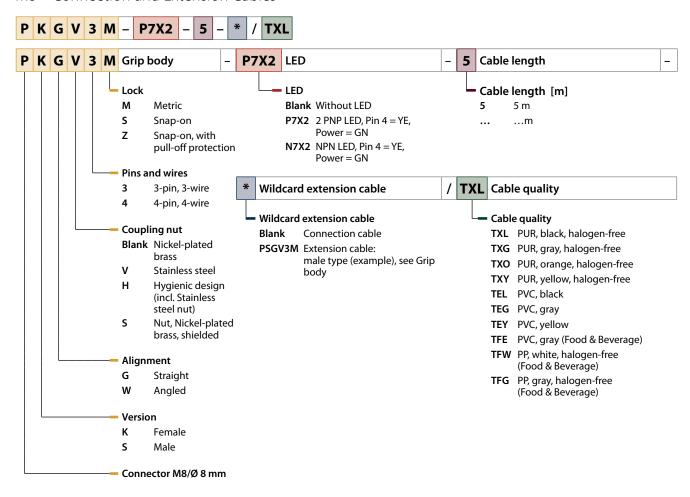

Your Global Automation Partner

# TURCK



# Connectivity Type Codes

#### M8 - Connection and Extension Cables



#### M8 - Receptacles







#### M12 – Connection and Extension Cables

5

5-pin

8-pin

Special design

**12** 12-pin Special design



2019 | 10 2 | 3

Blank PG9

13.5 PG13.5

Print contacts

#### 7/8" - Connection and Extension Cables



#### M23 - Connection and Extension Cables





#### Valve Connector







2019|10 4|5

#### Ethernet – M8 and RJ45 – Connection and Extension Cables



#### Ethernet – M12 and RJ45 – Connection and Extension Cables





## BL ident - RFID Connection Cables



#### PROFIBUS-DP - Connection and Extension Cables



#### DeviceNet - Connection and Extension Cables



2019|10 6|7

#### Sensor/Actuator-Box – Homerun Cable



# Sensor/Actuator-Box – Connector





#### Deutsch DT Series – Connection and Extension Cables



# Super-Seal Series – Connection