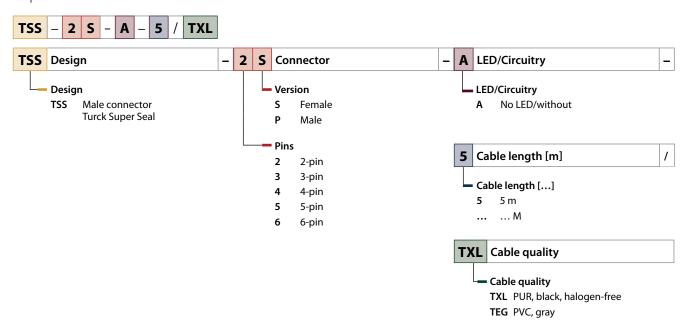

- Receptacles







#### M12 – Connection and Extension Cables

5

5-pin

8-pin

Special design

**12** 12-pin Special design



2019 | 10 2 | 3

Blank PG9

13.5 PG13.5

Print contacts

#### 7/8" - Connection and Extension Cables



#### M23 - Connection and Extension Cables





#### Valve Connector







2019|10 4|5

#### Ethernet – M8 and RJ45 – Connection and Extension Cables



#### Ethernet – M12 and RJ45 – Connection and Extension Cables





## BL ident - RFID Connection Cables



#### PROFIBUS-DP - Connection and Extension Cables



#### DeviceNet - Connection and Extension Cables



2019|10 6|7

#### Sensor/Actuator-Box – Homerun Cable



# Sensor/Actuator-Box – Connector





#### Deutsch DT Series – Connection and Extension Cables



# Super-Seal Series – Connection Cables



2019 | 10 8 | 9

### M12 – Power – Connection and Extension Cables





#### M12 - Power - Field-wireable Connectors



## M12 – Power – Receptacles



# TURCK

Over 30 subsidiaries and 60 representatives worldwide!



www.turck.com