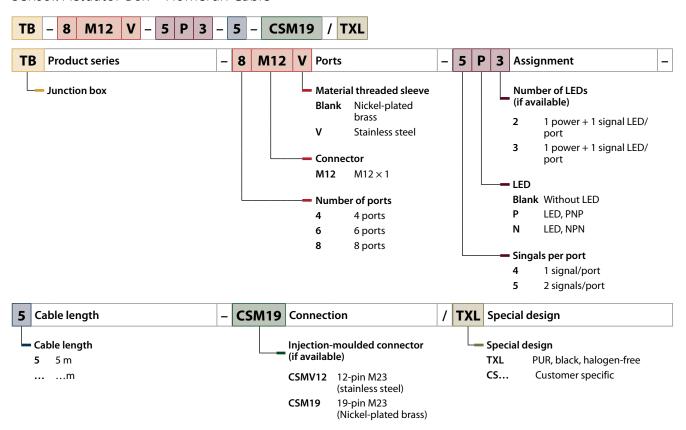

Your Global Automation Partner

# TURCK



# Connectivity Type Codes

#### M8 - Connection and Extension Cables



#### M8 - Receptacles







#### M12 – Connection and Extension Cables

5

5-pin

8-pin

Special design

**12** 12-pin Special design



2019 | 10 2 | 3

Blank PG9

13.5 PG13.5

Print contacts

#### 7/8" - Connection and Extension Cables



#### M23 - Connection and Extension Cables





#### Valve Connector







2019|10 4|5

#### Ethernet – M8 and RJ45 – Connection and Extension Cables



#### Ethernet – M12 and RJ45 – Connection and Extension Cables





## BL ident - RFID Connection Cables



#### PROFIBUS-DP - Connection and Extension Cables



#### DeviceNet - Connection and Extension Cables



2019|10 6|7

#### Sensor/Actuator-Box – Homerun Cable



# Sensor/Actuator-Box – Connector





#### Deutsch DT Series – Connection and Extension Cables



# Super-Seal Series – Connection Cables



2019 | 10 8 | 9

### M12 – Power – Connection and Extension Cables





#### M12 - Power - Field-wireable Connectors



## M12 – Power – Receptacles



# TURCK

Over 30 subsidiaries and 60 representatives worldwide!



www.turck.com