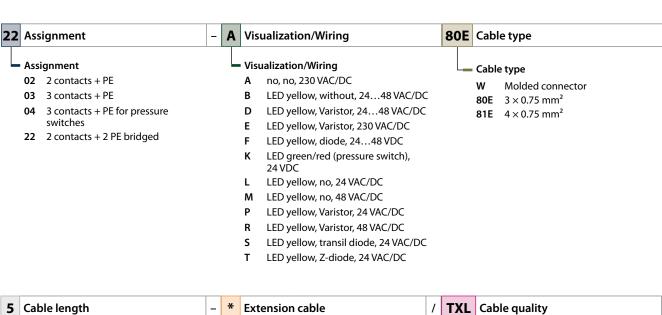

Your Global Automation Partner

# TURCK



# Connectivity Type Codes

#### M8 - Connection and Extension Cables



#### M8 - Receptacles







#### M12 – Connection and Extension Cables

5

5-pin

8-pin

Special design

**12** 12-pin Special design



2019 | 10 2 | 3

Blank PG9

13.5 PG13.5

Print contacts

#### 7/8" - Connection and Extension Cables



#### M23 - Connection and Extension Cables





#### Valve Connector







2019|10 4|5

#### Ethernet – M8 and RJ45 – Connection and Extension Cables



#### Ethernet – M12 and RJ45 – Connection and Extension Cables





## BL ident - RFID Connection Cables



#### PROFIBUS-DP - Connection and Extension Cables



#### DeviceNet - Connection and Extension Cables



2019|10 6|7

#### Sensor/Actuator-Box – Homerun Cable



# Sensor/Actuator-Box – Connector





#### Deutsch DT Series – Connection and Extension Cables



# Super-Seal Series – Connection Cables



2019 | 10 8 | 9

### M12 – Power – Connection and Extension Cables





#### M12 - Power - Field-wireable Connectors



## M12 – Power – Receptacles



# TURCK

Over 30 subsidiaries and 60 representatives worldwide!



www.turck.com