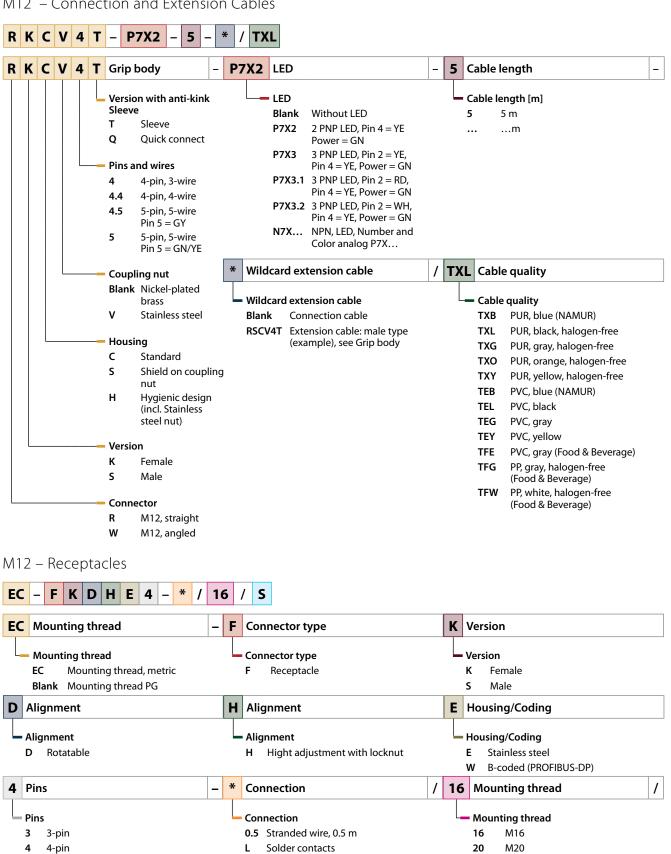

#### M12 – Connection and Extension Cables

5

5-pin

8-pin

Special design

**12** 12-pin Special design

2019 | 10 2 | 3

Blank PG9