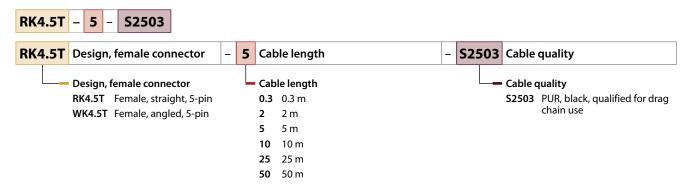

Your Global Automation Partner

# TURCK



# Connectivity Type Codes

#### M8 - Connection and Extension Cables



#### M8 - Receptacles







#### M12 – Connection and Extension Cables

5

5-pin

8-pin

Special design

**12** 12-pin Special design



2019 | 10 2 | 3

Blank PG9

13.5 PG13.5

Print contacts

#### 7/8" - Connection and Extension Cables



#### M23 - Connection and Extension Cables





#### Valve Connector







2019|10 4|5

#### Ethernet – M8 and RJ45 – Connection and Extension Cables



#### Ethernet – M12 and RJ45 – Connection and Extension Cables





## BL ident - RFID Connection Cables



#### PROFIBUS-DP - Connection and Extension Cables



#### DeviceNet - Connection and Extension Cables



2019|10 6|7

#### Sensor/Actuator-Box – Homerun Cable



# Sensor/Actuator-Box – Connector





#### Deutsch DT Series – Connection and Extension Cables



# Super-Seal Series – Connection Cables



2019 | 10 8 | 9

### M12 – Power – Connection and Extension Cables





#### M12 - Power - Field-wireable Connectors



## M12 – Power – Receptacles



# TURCK

Over 30 subsidiaries and 60 representatives worldwide!



www.turck.com