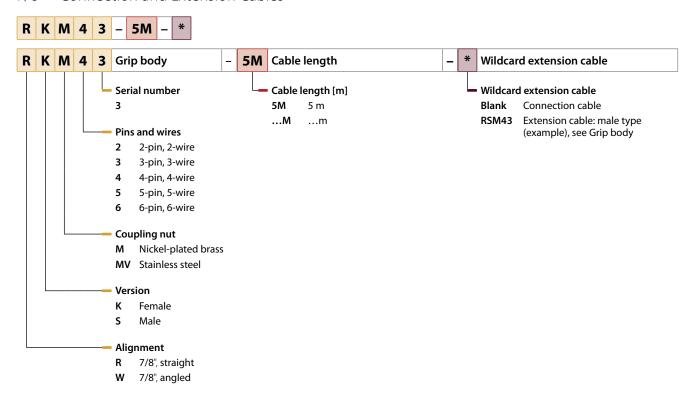

Your Global Automation Partner

# TURCK



# Connectivity Type Codes

#### M8 - Connection and Extension Cables



#### M8 - Receptacles







#### M12 – Connection and Extension Cables

5

5-pin

8-pin

Special design

**12** 12-pin Special design



2019 | 10 2 | 3

Blank PG9

13.5 PG13.5

Print contacts

#### 7/8" - Connection and Extension Cables



#### M23 - Connection and Extension Cables





#### Valve Connector







2019|10 4|5

#### Ethernet – M8 and RJ45 – Connection and Extension Cables



#### Ethernet – M12 and RJ45 – Connection and Extension Cables





## BL ident - RFID Connection Cables



#### PROFIBUS-DP - Connection and Extension Cables



#### DeviceNet - Connection and Extension Cables



2019|10 6|7

#### Sensor/Actuator-Box – Homerun Cable



# Sensor/Actuator-Box – Connector





#### Deutsch DT Series – Connection and Extension Cables



# Super-Seal Series – Connection Cables



2019 | 10 8 | 9

### M12 – Power – Connection and Extension Cables





#### M12 - Power - Field-wireable Connectors



## M12 – Power – Receptacles



# TURCK

Over 30 subsidiaries and 60 representatives worldwide!



www.turck.co