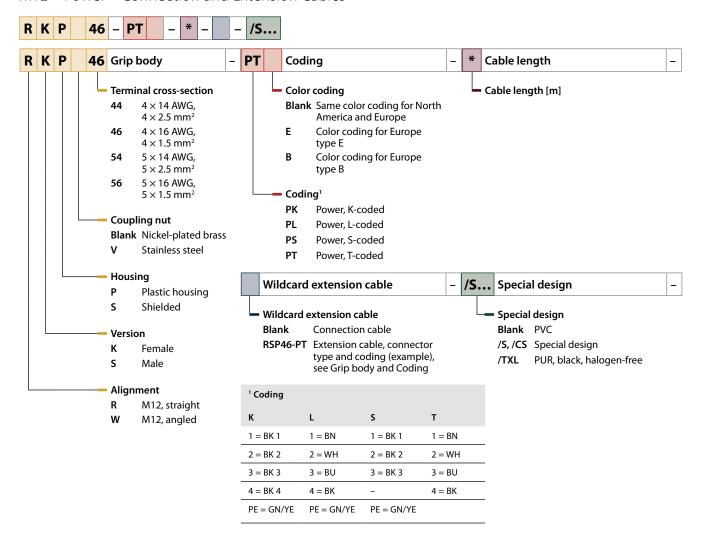

-pin

8-pin

Special design

**12** 12-pin Special design



2019 | 10 2 | 3

Blank PG9

13.5 PG13.5

Print contacts

#### 7/8" - Connection and Extension Cables



#### M23 - Connection and Extension Cables





#### Valve Connector







2019|10 4|5

#### Ethernet – M8 and RJ45 – Connection and Extension Cables



#### Ethernet – M12 and RJ45 – Connection and Extension Cables





## BL ident - RFID Connection Cables



#### PROFIBUS-DP - Connection and Extension Cables



#### DeviceNet - Connection and Extension Cables



2019|10 6|7

#### Sensor/Actuator-Box – Homerun Cable



# Sensor/Actuator-Box – Connector





#### Deutsch DT Series – Connection and Extension Cables



# Super-Seal Series – Connection Cables



2019 | 10 8 | 9

### M12 – Power – Connection and Extension Cables





#### M12 - Power - Field-wireable Connectors



## M12 – Power – Receptacles



# TURCK

Over 30 subsidiaries and 60 representatives worldwide!



www.turck.com