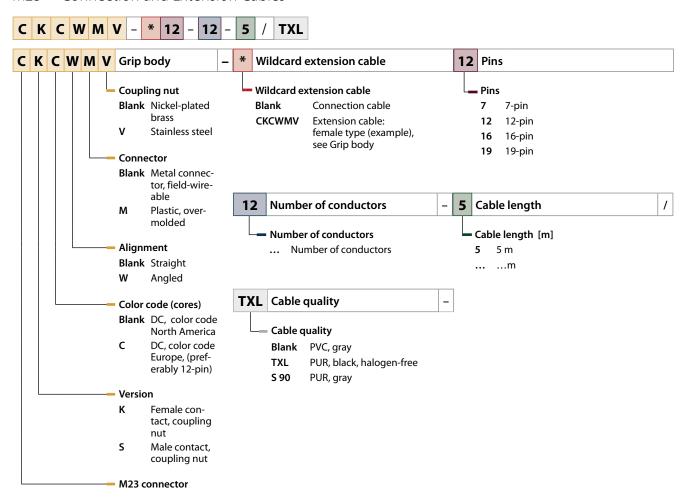

Your Global Automation Partner

# TURCK



# Connectivity Type Codes

#### M8 - Connection and Extension Cables



#### M8 - Receptacles







#### M12 – Connection and Extension Cables

5

5-pin

8-pin

Special design

**12** 12-pin Special design



2019 | 10 2 | 3

Blank PG9

13.5 PG13.5

Print contacts

#### 7/8" - Connection and Extension Cables



#### M23 - Connection and Extension Cables





#### Valve Connector







2019|10 4|5

#### Ethernet – M8 and RJ45 – Connection and Extension Cables



#### Ethernet – M12 and RJ45 – Connection and Extension Cables





## BL ident - RFID Connection Cables



#### PROFIBUS-DP - Connection and Extension Cables



#### DeviceNet - Connection and Extension Cables



2019|10 6|7

#### Sensor/Actuator-Box – Homerun Cable



# Sensor/Actuator-Box – Connector





#### Deutsch DT Series – Connection and Extension Cables



# Super-Seal Series – Connection Cables



2019 | 10 8 | 9

### M12 – Power – Connection and Extension Cables





#### M12 - Power - Field-wireable Connectors



## M12 – Power – Receptacles



# TURCK

Over 30 subsidiaries and 60 representatives worldwide!



www.turck.com