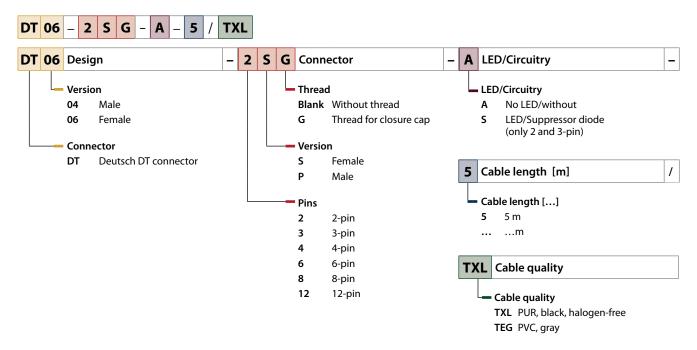

Connection and Extension Cables



#### M8 - Receptacles







#### M12 – Connection and Extension Cables

5

5-pin

8-pin

Special design

**12** 12-pin Special design



2019 | 10 2 | 3

Blank PG9

13.5 PG13.5

Print contacts

#### 7/8" - Connection and Extension Cables



#### M23 - Connection and Extension Cables





#### Valve Connector







2019|10 4|5

#### Ethernet – M8 and RJ45 – Connection and Extension Cables



#### Ethernet – M12 and RJ45 – Connection and Extension Cables





## BL ident - RFID Connection Cables



#### PROFIBUS-DP - Connection and Extension Cables



#### DeviceNet - Connection and Extension Cables



2019|10 6|7

#### Sensor/Actuator-Box – Homerun Cable



# Sensor/Actuator-Box – Connector





#### Deutsch DT Series – Connection and Extension Cables



# Super-Seal Series – Connection Cables



2019 | 10 8 | 9

### M12 – Power – Connection and Extension Cables





#### M12 - Power - Field-wireable Connectors



## M12 – Power – Receptacles



# TURCK

Over 30 subsidiaries and 60 representatives worldwide!



www.turck.com