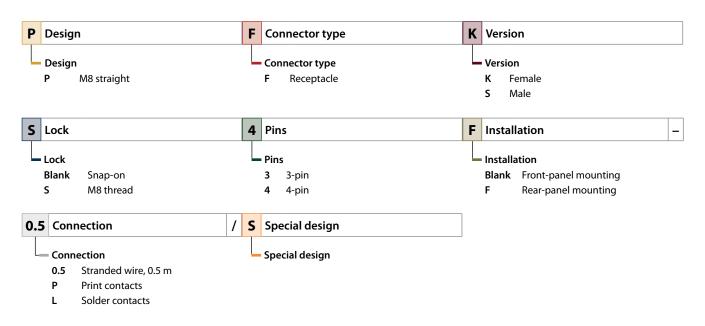

Your Global Automation Partner

# TURCK



# Connectivity Type Codes

#### M8 - Connection and Extension Cables



#### M8 - Receptacles







#### M12 – Connection and Extension Cables

5

5-pin

8-pin

Special design

**12** 12-pin Special design



2019 | 10 2 | 3

Blank PG9

13.5 PG13.5

Print contacts

#### 7/8" - Connection and Extension Cables



#### M23 - Connection and Extension Cables





#### Valve Connector







2019|10 4|5

#### Ethernet – M8 and RJ45 – Connection and Extension Cables



#### Ethernet – M12 and RJ45 – Connection and Extension Cables





## BL ident - RFID Connection Cables



#### PROFIBUS-DP - Connection and Extension Cables



#### DeviceNet - Connection and Extension Cables



2019|10 6|7

#### Sensor/Actuator-Box – Homerun Cable



# Sensor/Actuator-Box – Connector





#### Deutsch DT Series – Connection and Extension Cables



# Super-Seal Series – Connection Cables



2019 | 10 8 | 9