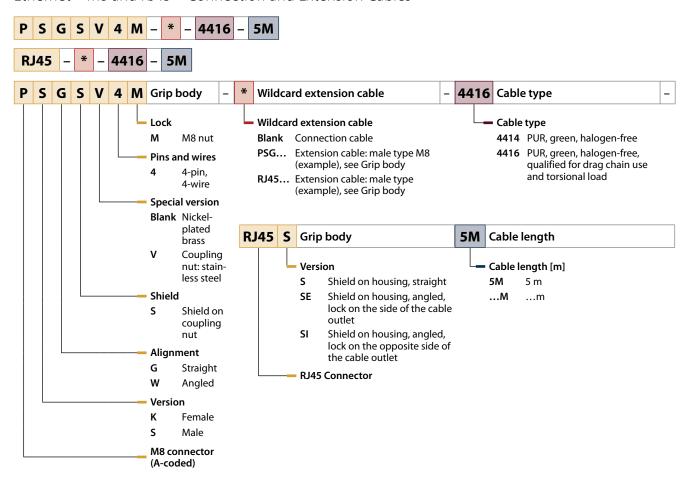

Your Global Automation Partner

# TURCK



# Connectivity Type Codes

#### M8 - Connection and Extension Cables



#### M8 - Receptacles







#### M12 – Connection and Extension Cables

5

5-pin

8-pin

Special design

**12** 12-pin Special design



2019 | 10 2 | 3

Blank PG9

13.5 PG13.5

Print contacts

#### 7/8" - Connection and Extension Cables



#### M23 - Connection and Extension Cables





#### Valve Connector







2019|10 4|5

#### Ethernet – M8 and RJ45 – Connection and Extension Cables



#### Ethernet – M12 and RJ45 – Connection and Extension Cables





## BL ident - RFID Connection Cables



#### PROFIBUS-DP - Connection and Extension Cables



#### DeviceNet - Connection and Extension Cables



2019|10 6|7

#### Sensor/Actuator-Box – Homerun Cable



# Sensor/Actuator-Box – Connector





#### Deutsch DT Series – Connection and Extension Cables



# Super-Seal Series – Connection Cables



2019 | 10 8 | 9

### M12 – Power – Connection and Extension Cables





#### M12 - Power - Field-wireable Connectors



## M12 – Power – Receptacles



# TURCK

Over 30 subsidiaries and 60 representatives worldwide!



www.turck.com