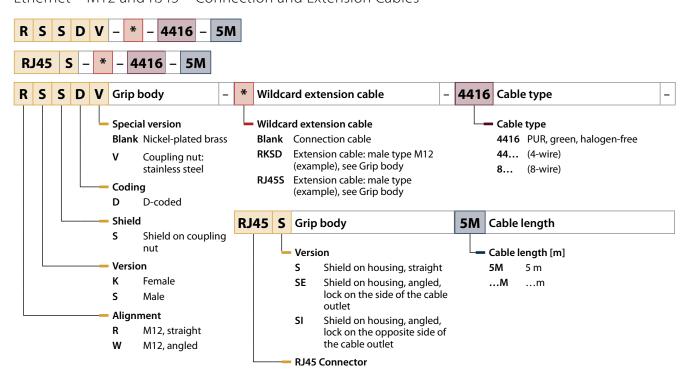

Your Global Automation Partner

# TURCK



# Connectivity Type Codes

#### M8 - Connection and Extension Cables



#### M8 - Receptacles







#### M12 – Connection and Extension Cables

5

5-pin

8-pin

Special design

**12** 12-pin Special design



2019 | 10 2 | 3

Blank PG9

13.5 PG13.5

Print contacts

#### 7/8" - Connection and Extension Cables



#### M23 - Connection and Extension Cables





#### Valve Connector







2019|10 4|5

#### Ethernet – M8 and RJ45 – Connection and Extension Cables



#### Ethernet – M12 and RJ45 – Connection and Extension Cables





## BL ident - RFID Connection Cables



#### PROFIBUS-DP - Connection and Extension Cables



#### DeviceNet - Connection and Extension Cables



2019|10 6|7

#### Sensor/Actuator-Box – Homerun Cable



# Sensor/Actuator-Box – Connector





#### Deutsch DT Series – Connection and Extension Cables



# Super-Seal Series – Connection Cables



2019 | 10 8 | 9

### M12 – Power – Connection and Extension Cables





#### M12 - Power - Field-wireable Connectors



## M12 – Power – Receptacles



# TURCK

Over 30 subsidiaries and 60 representatives worldwide!



www.turck.com