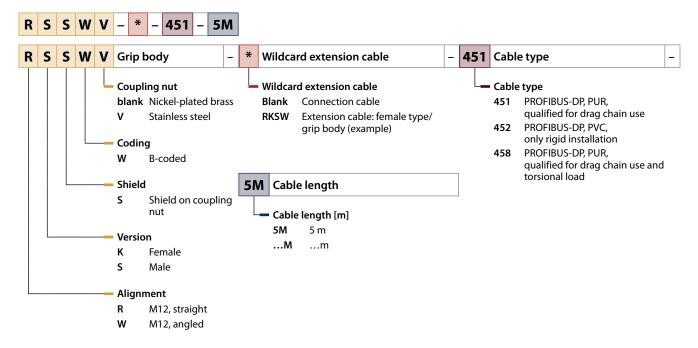

Your Global Automation Partner

# TURCK



# Connectivity Type Codes

#### M8 - Connection and Extension Cables



#### M8 - Receptacles







#### M12 – Connection and Extension Cables

5

5-pin

8-pin

Special design

**12** 12-pin Special design



2019 | 10 2 | 3

Blank PG9

13.5 PG13.5

Print contacts

#### 7/8" - Connection and Extension Cables



#### M23 - Connection and Extension Cables





#### Valve Connector







2019|10 4|5

#### Ethernet – M8 and RJ45 – Connection and Extension Cables



#### Ethernet – M12 and RJ45 – Connection and Extension Cables





## BL ident - RFID Connection Cables



#### PROFIBUS-DP - Connection and Extension Cables



#### DeviceNet - Connection and Extension Cables



2019|10 6|7

#### Sensor/Actuator-Box – Homerun Cable



# Sensor/Actuator-Box – Connector





#### Deutsch DT Series – Connection and Extension Cables



# Super-Seal Series – Connection Cables



2019 | 10 8 | 9

### M12 – Power – Connection and Extension Cables





#### M12 - Power - Field-wireable Connectors



## M12 – Power – Receptacles



# TURCK

Over 30 subsidiaries and 60 representatives worldwide!



www.turck.com