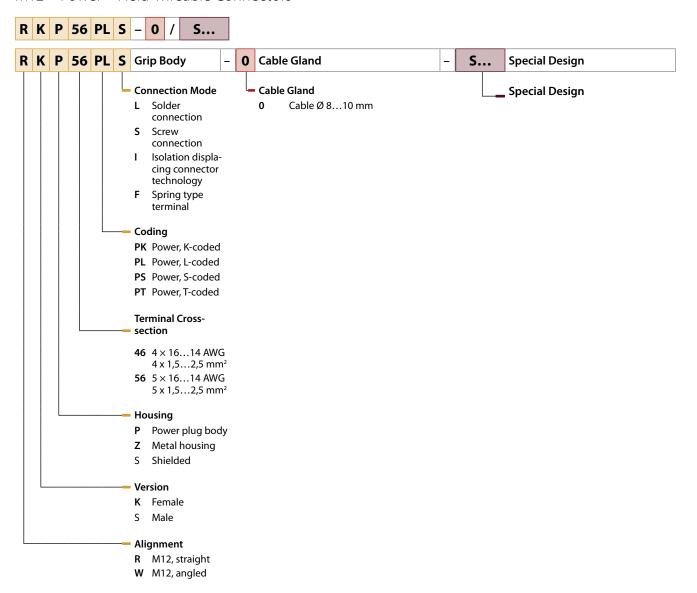

design



2019 | 10 2 | 3

Blank PG9

13.5 PG13.5

Print contacts

#### 7/8" - Connection and Extension Cables



#### M23 - Connection and Extension Cables





#### Valve Connector







2019|10 4|5

#### Ethernet – M8 and RJ45 – Connection and Extension Cables



#### Ethernet – M12 and RJ45 – Connection and Extension Cables





## BL ident - RFID Connection Cables



#### PROFIBUS-DP - Connection and Extension Cables



#### DeviceNet - Connection and Extension Cables



2019|10 6|7

#### Sensor/Actuator-Box – Homerun Cable



# Sensor/Actuator-Box – Connector





#### Deutsch DT Series – Connection and Extension Cables



# Super-Seal Series – Connection Cables



2019 | 10 8 | 9

### M12 – Power – Connection and Extension Cables





#### M12 - Power - Field-wireable Connectors



## M12 – Power – Receptacles



# TURCK

Over 30 subsidiaries and 60 representatives worldwide!



www.turck.com