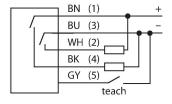

|                                          |
| Housing material                          | Stainless steel, 1.4301 (AISI 304), Grey |
| Process connection                        | M18 × 1                                  |
| Electrical connection                     | Connectors, M12 × 1                      |
| Switching state                           | LED, Yellow                              |
| Included in delivery                      | 2 M18 × 1 metal hexagon nuts             |
|                                           | <del>-</del>                             |

### **Features**

- connection via M12 x 1 connector
- ■D:S ratio 8:1
- Operating voltage 10...30 VDC
- Switchpoint adjustable via teach-in
- ■Temperature range 0...300°C

# Wiring diagram



# Functional principle

Temperature sensors are used in applications where temperatures for control and optimisation of processes must be captured and monitored. The sensor operates only as a receiver. The thermal radiation of an object within a wave length range of 8 to 14 µm is transformed into an electrical signal via a thermopile and then further processed to become an output signal. Here the D:S (distance: spot) ratio is very important because it specifies the diameter of the spot at a defined distance. The sensor is optimally aligned, if the spot is completely covered by the object, whose temperature is to be monitored.



3052519

### Accessories

# SMB18A Mountin stainles mm thr

3033200 Mounting bracket, rectangular, stainless steel, for sensors with 18 mm thread



Mounting bra