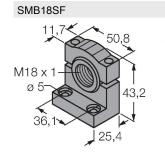

# SMB18A Mountin stainles mm thr

3033200 Mounting bracket, rectangular, stainless steel, for sensors with 18 mm thread

Mounting bracket, PBT black, for sensors with 18 mm thread, rotatable

SMB18UR 3052517