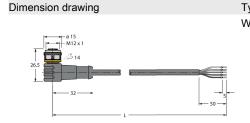

### Accessories

Type ID no. WKC4.5T-2/TEL 6625028

54.01 2122

Connection cable, female M12, angled, 5-pin, cable length: 2 m, sheath material: PVC, black; cULus approval; other cable lengths and qualities available, see www.turck.com