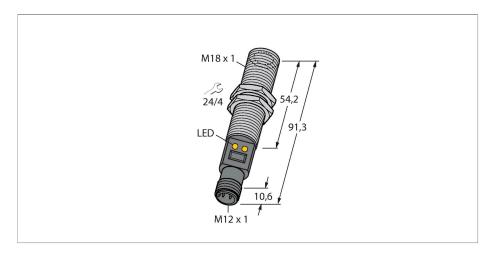

# Technical data

| Туре                                      | M18TB8Q                                  |
|-------------------------------------------|------------------------------------------|
| ID no.                                    | 3073646                                  |
| Measuring range                           | 0300 °C                                  |
| Temperature operating range               | -4158 °F                                 |
| Factory setting                           | -20280 °C                                |
|                                           | -4536 °F                                 |
| Response time                             | 25 ms                                    |
| Operating voltage                         | 1030 VDC                                 |
| Short-circuit/reverse polarity protection | yes / Cyclic / yes                       |
| Protection type and class                 | IP67                                     |
| Output 1                                  | Switching output                         |
| Switching output                          |                                          |
| Output function                           | NO contact, PNP/NPN                      |
| Switching current                         | ≤ 100 mA                                 |
| Switching frequency                       | ≤ 20 Hz                                  |
| Response time typical                     | < 25 ms                                  |
| Ambient temperature                       | -20+70 °C                                |
| Storage temperature                       | -20+70 °C                                |
| Housing                                   |                                          |
| Housing material                          | Stainless steel, 1.4301 (AISI 304), Grey |
| Process connection                        | M18 × 1                                  |
| Electrical connection                     | Connectors, M12 × 1                      |
| Switching state                           | LED, Yellow                              |
| Included in delivery                      | 2 M18 × 1 metal hexagon nuts             |
|                                           | <del>-</del>                             |