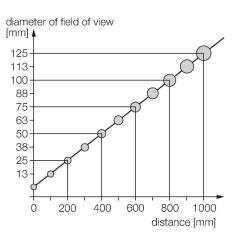

# Functional principle

Temperature sensors are used in applications where temperatures for control and optimisation of processes must be captured and monitored. The sensor operates only as a receiver. The thermal radiation of an object within a wave length range of 8 to 14 µm is transformed into an electrical signal via a thermopile and then further processed to become an output signal. Here the D:S (distance: spot) ratio is very important because it specifies the diameter of the spot at a defined distance. The sensor is optimally aligned, if the spot is completely covered by the object, whose temperature is to be monitored.